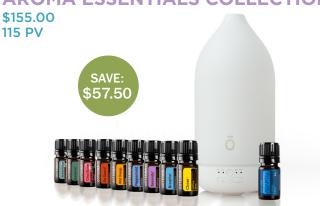

# AROMA ESSENTIALS COLLECTION

#### ESSENTIAL OIL SINGLES

5 mL: Wild Orange, Peppermint

#### **ESSENTIAL OIL BLENDS**

5 mL: dōTERRA Balance®, Citrus Bloom®, dōTERRA On Guard®, dōTERRA Serenity®, dōTERRA Breathe®, dōTERRA Cheer®, Adaptiv®, Northern Escape®

## OTHER PRODUCTS

Laluz® Diffuser

SKU: 60221665