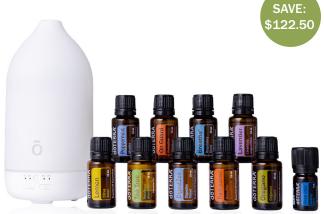

# **HEALTHY START KIT**

\$160.00 100 PV

#### **ESSENTIAL OIL SINGLES**

5 mL: Lavender, Lemon, Peppermint, Tea Tree, Oregano, Frankincense

# **ESSENTIAL OIL BLENDS**

5 mL: Deep Blue®, dōTERRA Breathe®, dōTERRA On Guard®, DigestZen®

#### OTHER PRODUCTS

Pebble™ Diffuser

SKU: 60211452