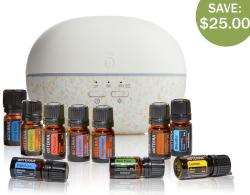

# **HEALTHY START KIT**

\$160.00 100 PV

#### **ESSENTIAL OIL SINGLES**

5 mL: Lavender, Lemon, Peppermint, Tea Tree, Oregano, Frankincense

# **ESSENTIAL OIL BLENDS**

5 mL: Deep Blue®, dōTERRA Breathe®, dōTERRA On Guard®, DigestZen®

#### OTHER PRODUCTS

Pebble™ Diffuser

SKU: 60211452