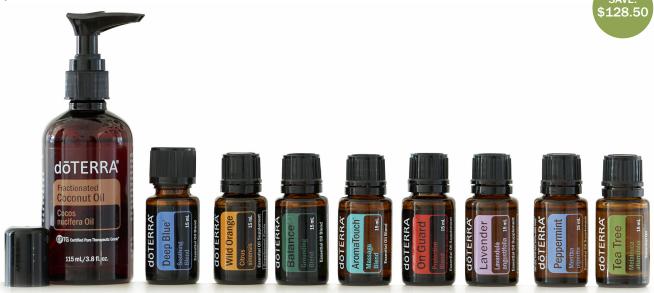

# AROMATOUCH TECHNIQUE® TRAINING AND ENROLLMENT KIT

\$250.00 250 PV

# **ESSENTIAL OIL SINGLES**

15 mL: Wild Orange, Lavender, Peppermint, Tea Tree

# **ESSENTIAL OIL BLENDS**

15 mL: Deep Blue, Balance, AromaTouch, On Guard

#### OTHER PRODUCTS

Fractionated Coconut Oil, Fractionated Coconut Oil Bottle Pump Includes \$97 Online Training Course

SKU: 60221309